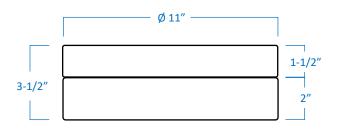

## B7011-BN

| Project  |  |
|----------|--|
| Date     |  |
| Туре     |  |
| Location |  |

| Product Specifications |                                                                                                                                                           |
|------------------------|-----------------------------------------------------------------------------------------------------------------------------------------------------------|
| Description            | 2-Light drum flush mount offers a contemporary design that compliments most home decors. Perfect for use in the foyer, kitchen, bedroom, and family room. |
| Finish                 | Brushed Nickel                                                                                                                                            |
| Shade                  | White Opal Glass                                                                                                                                          |
| Drum Base              | Metal                                                                                                                                                     |
| Dimensions             | 11"Diameter x 3-1/2"Height                                                                                                                                |
| Lamps                  | 2 x LED A19 (E26 Medium Base) INCLUDED                                                                                                                    |
| Certifications         | cETLus Listed   CSA Certified Dry locations only                                                                                                          |
| Features               | 120V   60Hz Used<br>Ceiling mount (hardware included)                                                                                                     |