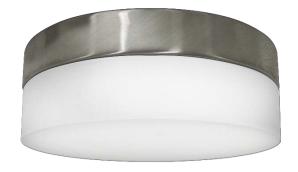

## Interior Drum Flush Mount

## B7011-BN

| Project  |  |
|----------|--|
| Date     |  |
| Туре     |  |
| Location |  |

| Product Specifications |                                                                                                                                                           |
|------------------------|-----------------------------------------------------------------------------------------------------------------------------------------------------------|
| Description            | 2-Light drum flush mount offers a contemporary design that compliments most home decors. Perfect for use in the foyer, kitchen, bedroom, and family room. |
| Finish                 | Brushed Nickel                                                                                                                                            |
| Shade                  | White Opal Glass                                                                                                                                          |
| Drum Base              | Metal                                                                                                                                                     |
| Dimensions             | 11"Diameter x 3-1/2"Height                                                                                                                                |
| Lamps                  | 2 x LED A19 (E26 Medium Base) INCLUDED                                                                                                                    |
| Certifications         | cETLus Listed   CSA Certified Dry locations only                                                                                                          |
| Features               | 120V   60Hz Used<br>Ceiling mount (hardware included)                                                                                                     |