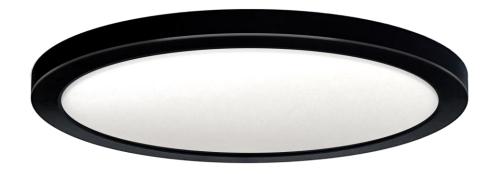

## 16" Integrated LED Flush Mount

## AL8816-BK

| Project  |  |
|----------|--|
| Date     |  |
| Туре     |  |
| Location |  |

| Product Specifications |                                                                                                                                           |
|------------------------|-------------------------------------------------------------------------------------------------------------------------------------------|
| Description            | This ultra-slim flush mount offers a sleek design which blends with many decorative styles.                                               |
| Dimensions             | 15-1/2"Diameter x 5/8"Height                                                                                                              |
| Finish                 | Black Trim (attaches to magnetic canopy)                                                                                                  |
| Colour Temperature     | Selectable – 2,700K / 3,000K / 3,500K / 4,000K / 5,000K                                                                                   |
| Brightness             | 2,000 Lumens                                                                                                                              |
| Wattage                | 30 Watts Integrated LED                                                                                                                   |
| Colour Rendering       | 90 CRI                                                                                                                                    |
| Dim Capacity           | Dimmable (100%-10%) with compatible dimmer                                                                                                |
| Voltage / Frequency    | 120V   60 Hz                                                                                                                              |
| Average Rated Life     | Up to 50,000 Hours                                                                                                                        |
| Construction           | Magnetic Polymeric Canopy Frosted Acrylic Diffuser                                                                                        |
| Listed                 | cETLus Listed   CSA Certified<br>Suitable for wet locations                                                                               |
| Features               | Ceiling mount only (hardware included) Integrated LED provides energy and cost savings Suitable for residential & commercial applications |

# 16" Integrated LED Flush Mount

Ultra-Slim Profile 5/8"

GTA Office: 151 Aviva Park Drive, Woodbridge Ottawa Office: 200 Iber Road, Unit 5, Stittsville

Tel: 905-669-1230 Tel: 613-836-1977 www.sanremolighting.com © All rights reserved