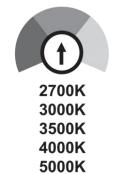

### **SELECTABLE CCT**

GTA Office: 151 Aviva Park Drive, Woodbridge Ottawa Office: 200 Iber Road, Unit 5, Stittsville

Tel: 905-669-1230 Tel: 613-836-1977 www.sanremolighting.com © All rights reserved

## AL8816-BK

| Project  |  |
|----------|--|
| Date     |  |
| Туре     |  |
| Location |  |

| Product Specifications |                                                                                                                                           |
|------------------------|-------------------------------------------------------------------------------------------------------------------------------------------|
| Description            | This ultra-slim flush mount offers a sleek design which blends with many decorative styles.                                               |
| Dimensions             | 15-1/2"Diameter x 5/8"Height                                                                                                              |
| Finish                 | Black Trim (attaches to magnetic canopy)                                                                                                  |
| Colour Temperature     | Selectable – 2,700K / 3,000K / 3,500K / 4,000K / 5,000K                                                                                   |
| Brightness             | 2,000 Lumens                                                                                                                              |
| Wattage                | 30 Watts Integrated LED                                                                                                                   |
| Colour Rendering       | 90 CRI                                                                                                                                    |
| Dim Capacity           | Dimmable (100%-10%) with compatible dimmer                                                                                                |
| Voltage / Frequency    | 120V   60 Hz                                                                                                                              |
| Average Rated Life     | Up to 50,000 Hours                                                                                                                        |
| Construction           | Magnetic Polymeric Canopy Frosted Acrylic Diffuser                                                                                        |
| Listed                 | cETLus Listed   CSA Certified<br>Suitable for wet locations                                                                               |
| Features               | Ceiling mount only (hardware included) Integrated LED provides energy and cost savings Suitable for residential & commercial applications |