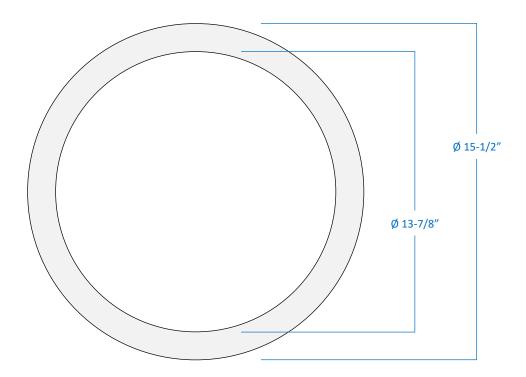

## AL8816-BK

| Project  |  |
|----------|--|
| Date     |  |
| Туре     |  |
| Location |  |

| Product Specifications |                                                                                                                                           |
|------------------------|-------------------------------------------------------------------------------------------------------------------------------------------|
| Description            | This ultra-slim flush mount offers a sleek design which blends with many decorative styles.                                               |
| Dimensions             | 15-1/2"Diameter x 5/8"Height                                                                                                              |
| Finish                 | Black Trim (attaches to magnetic canopy)                                                                                                  |
| Colour Temperature     | Selectable – 2,700K / 3,000K / 3,500K / 4,000K / 5,000K                                                                                   |
| Brightness             | 2,000 Lumens                                                                                                                              |
| Wattage                | 30 Watts Integrated LED                                                                                                                   |
| Colour Rendering       | 90 CRI                                                                                                                                    |
| Dim Capacity           | Dimmable (100%-10%) with compatible dimmer                                                                                                |
| Voltage / Frequency    | 120V   60 Hz                                                                                                                              |
| Average Rated Life     | Up to 50,000 Hours                                                                                                                        |
| Construction           | Magnetic Polymeric Canopy Frosted Acrylic Diffuser                                                                                        |
| Listed                 | cETLus Listed   CSA Certified<br>Suitable for wet locations                                                                               |
| Features               | Ceiling mount only (hardware included) Integrated LED provides energy and cost savings Suitable for residential & commercial applications |