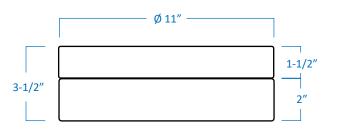

## A7011-WH

| Project  |  |
|----------|--|
| Date     |  |
| Туре     |  |
| Location |  |

| Product Specifications |                                                                                                                                                           |
|------------------------|-----------------------------------------------------------------------------------------------------------------------------------------------------------|
| Description            | 2-Light drum flush mount offers a contemporary design that compliments most home decors. Perfect for use in the foyer, kitchen, bedroom, and family room. |
| Finish                 | White                                                                                                                                                     |
| Shade                  | White Opal Glass                                                                                                                                          |
| Drum Base              | Metal                                                                                                                                                     |
| Dimensions             | 11"Diameter x 3-1/2"Height                                                                                                                                |
| Lamps                  | 2 x LED A19 (E26 Medium Base) not included                                                                                                                |
| Certifications         | cETLus Listed   CSA Certified Dry locations only                                                                                                          |
| Features               | 120V   60Hz Used<br>Ceiling mount (hardware included)                                                                                                     |