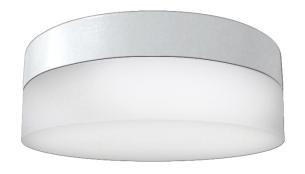

## Interior Drum Flush Mount

## A7011-WH

| Project  |  |
|----------|--|
| Date     |  |
| Туре     |  |
| Location |  |

| Product Specifications |                                                                                                                                                           |
|------------------------|-----------------------------------------------------------------------------------------------------------------------------------------------------------|
| Description            | 2-Light drum flush mount offers a contemporary design that compliments most home decors. Perfect for use in the foyer, kitchen, bedroom, and family room. |
| Finish                 | White                                                                                                                                                     |
| Shade                  | White Opal Glass                                                                                                                                          |
| Drum Base              | Metal                                                                                                                                                     |
| Dimensions             | 11"Diameter x 3-1/2"Height                                                                                                                                |
| Lamps                  | 2 x LED A19 (E26 Medium Base) not included                                                                                                                |
| Certifications         | cETLus Listed   CSA Certified Dry locations only                                                                                                          |
| Features               | 120V   60Hz Used<br>Ceiling mount (hardware included)                                                                                                     |