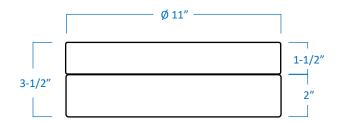

| Product Specifications |                                                                                                                                                           |  |
|------------------------|-----------------------------------------------------------------------------------------------------------------------------------------------------------|--|
| Description            | 2-Light drum flush mount offers a contemporary design that compliments most home decors. Perfect for use in the foyer, kitchen, bedroom, and family room. |  |
| Finish                 | Brushed Nickel                                                                                                                                            |  |
| Shade                  | White Opal Glass                                                                                                                                          |  |
| Drum Base              | Metal                                                                                                                                                     |  |
| Dimensions             | 11"Diameter x 3-1/2"Height                                                                                                                                |  |
| Lamps                  | 2 x LED A19 (E26 Medium Base) not included                                                                                                                |  |
| Certifications         | cETLus Listed   CSA Certified<br>Dry locations only                                                                                                       |  |
| Features               | 120V   60Hz Used<br>Ceiling mount (hardware included)                                                                                                     |  |