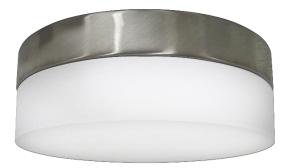

| Interior Drum Flush Mount | Project  |  |
|---------------------------|----------|--|
| Part Number               | Date     |  |
| A7011-BN                  | Туре     |  |
|                           | Location |  |
|                           |          |  |

| Product Specifications |                                                                                                                                                           |  |
|------------------------|-----------------------------------------------------------------------------------------------------------------------------------------------------------|--|
| Description            | 2-Light drum flush mount offers a contemporary design that compliments most home decors. Perfect for use in the foyer, kitchen, bedroom, and family room. |  |
| Finish                 | Brushed Nickel                                                                                                                                            |  |
| Shade                  | White Opal Glass                                                                                                                                          |  |
| Drum Base              | Metal                                                                                                                                                     |  |
| Dimensions             | 11"Diameter x 3-1/2"Height                                                                                                                                |  |
| Lamps                  | 2 x LED A19 (E26 Medium Base) not included                                                                                                                |  |
| Certifications         | cETLus Listed   CSA Certified<br>Dry locations only                                                                                                       |  |
| Features               | 120V   60Hz Used<br>Ceiling mount (hardware included)                                                                                                     |  |