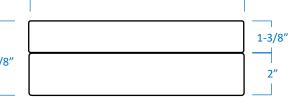

| White Opar Glass                                    |        |  |
|-----------------------------------------------------|--------|--|
| Metal                                               |        |  |
| 9"Diameter x 3-3/8"Height                           | 3-3/8" |  |
| 2 x LED A19 (E26 Medium Base)<br>INCLUDED           |        |  |
| cETLus Listed   CSA Certified<br>Dry locations only |        |  |