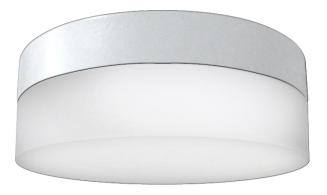

| Interior Dr            | um Flush Mount                                                                                                                                                        | Project  |       |
|------------------------|-----------------------------------------------------------------------------------------------------------------------------------------------------------------------|----------|-------|
| Part Number            |                                                                                                                                                                       | Date     |       |
| B7009-W                | Н                                                                                                                                                                     | Туре     |       |
|                        |                                                                                                                                                                       | Location |       |
|                        |                                                                                                                                                                       |          |       |
| Product Specifications |                                                                                                                                                                       |          |       |
| Description            | 2-Light drum flush mount offers<br>a contemporary design that<br>compliments most home decors.<br>Perfect for use in the foyer, kitchen,<br>bedroom, and family room. |          |       |
| Finish                 | White                                                                                                                                                                 | -        | đ o'' |
| Shade                  | White Opal Glass                                                                                                                                                      | -        | Ø 9"  |