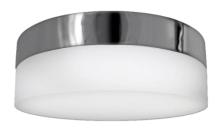

## Interior Drum Flush Mount

**Part Number Finish** A7009-BK Black

A7009-BN **Brushed Nickel** 

A7009-CH Chrome

| Project  |  |
|----------|--|
| Date     |  |
| Туре     |  |
| Location |  |

**Black** 

**Brushed Nickel** 

Chrome

Tel: 905-669-1230

Tel: 613-836-1977