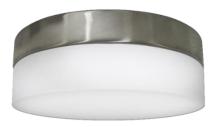

## Interior Drum Flush Mount

**Part Number Finish** A7009-BK Black

A7009-BN **Brushed Nickel** 

A7009-CH Chrome

| Project  |  |
|----------|--|
| Date     |  |
| Туре     |  |
| Location |  |

**Black** 

**Brushed Nickel** 

Chrome

Tel: 905-669-1230

Tel: 613-836-1977