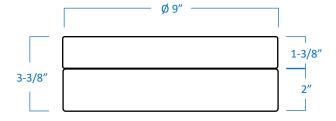

## **Product Specifications** Description 2-Light drum flush mount offers a contemporary design that compliments most home decors. Perfect for use in the foyer, kitchen, bedroom, and family room. Shade White Opal Glass Drum Base Metal **Dimensions** 9"Diameter x 3-3/8"Height 2 x LED A19 (E26 Medium Base) Lamps not included Certifications cETLus Listed | CSA Certified Dry locations only 120V | 60Hz Used **Features** Ceiling mount (hardware included)