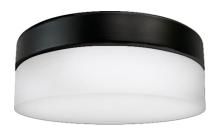

## Interior Drum Flush Mount

**Part Number Finish** A7009-BK Black

A7009-BN **Brushed Nickel** 

A7009-CH Chrome

| Project  |  |
|----------|--|
| Date     |  |
| Туре     |  |
| Location |  |

**Black** 

**Brushed Nickel** 

Chrome

Tel: 905-669-1230

Tel: 613-836-1977