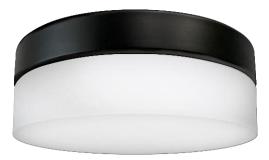

| Product Specifications |                                                                                                                                                           |  |
|------------------------|-----------------------------------------------------------------------------------------------------------------------------------------------------------|--|
| Description            | 2-Light drum flush mount offers a contemporary design that compliments most home decors. Perfect for use in the foyer, kitchen, bedroom, and family room. |  |
| Finish                 | Black                                                                                                                                                     |  |
| Shade                  | White Opal Glass                                                                                                                                          |  |
| Drum Base              | Metal                                                                                                                                                     |  |
| Dimensions             | 11"Diameter x 3-1/2"Height                                                                                                                                |  |
| Lamps                  | 2 x LED A19 (E26 Medium Base) INCLUDED                                                                                                                    |  |
| Certifications         | cETLus Listed   CSA Certified<br>Dry locations only                                                                                                       |  |
| Features               | 120V   60Hz Used<br>Ceiling mount (hardware included)                                                                                                     |  |