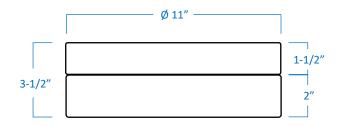

| Product Specifications |                                                                                                                                                           |  |
|------------------------|-----------------------------------------------------------------------------------------------------------------------------------------------------------|--|
| Description            | 2-Light drum flush mount offers a contemporary design that compliments most home decors. Perfect for use in the foyer, kitchen, bedroom, and family room. |  |
| Finish                 | Black                                                                                                                                                     |  |
| Shade                  | White Opal Glass                                                                                                                                          |  |
| Drum Base              | Metal                                                                                                                                                     |  |
| Dimensions             | 11"Diameter x 3-1/2"Height                                                                                                                                |  |
| Lamps                  | 2 x LED A19 (E26 Medium Base) INCLUDED                                                                                                                    |  |
| Certifications         | cETLus Listed   CSA Certified<br>Dry locations only                                                                                                       |  |
| Features               | 120V   60Hz Used<br>Ceiling mount (hardware included)                                                                                                     |  |