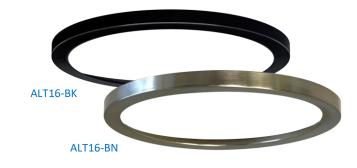

## **Product Specifications**

Part Number

AL8816-WH

ALT16-BK

ALT16-BN

| Description         | Description This ultra-slim flush mount offers a sleek design which blends with many decorative styles.                                         |                                            |
|---------------------|-------------------------------------------------------------------------------------------------------------------------------------------------|--------------------------------------------|
| Dimensions          | 15-1/2"Diameter x 5/8"Height                                                                                                                    |                                            |
| Colour Temperature  | Selectable – 2,700K / 3,000K / 3,500K / 4,000K / 5,000K                                                                                         |                                            |
| Brightness          | 2,000 Lumens                                                                                                                                    | 2700K                                      |
| Wattage             | 30 Watts Integrated LED                                                                                                                         | 3000K<br>3500K                             |
| Colour Rendering    | 90 CRI                                                                                                                                          | 4000K                                      |
| Dim Capacity        | Dimmable (100%-10%) with compatible dimmer                                                                                                      | 5000K                                      |
| Voltage / Frequency | 120V   60 Hz                                                                                                                                    |                                            |
| Average Rated Life  | Up to 50,000 Hours                                                                                                                              |                                            |
| Construction        | Magnetic Steel Trim & Polymeric Canopy<br>Frosted Acrylic Diffuser                                                                              | Intertek                                   |
| Listed              | cETLus Listed   CSA Certified<br>Suitable for wet locations                                                                                     |                                            |
| Features            | Ceiling mount only (hardware included)<br>Integrated LED provides energy and cost savings<br>Suitable for residential & commercial applications | Interchangeable Trims<br>(SOLD SEPARATELY) |

Attaches to Magnetic Flush Mount

AL8816-WH

GTA Office: 151 Aviva Park Drive, Woodbridge Ottawa Office: 200 Iber Road, Unit 5, Stittsville

Tel: 905-669-1230 Tel: 613-836-1977 www.sanremolighting.com © All rights reserved