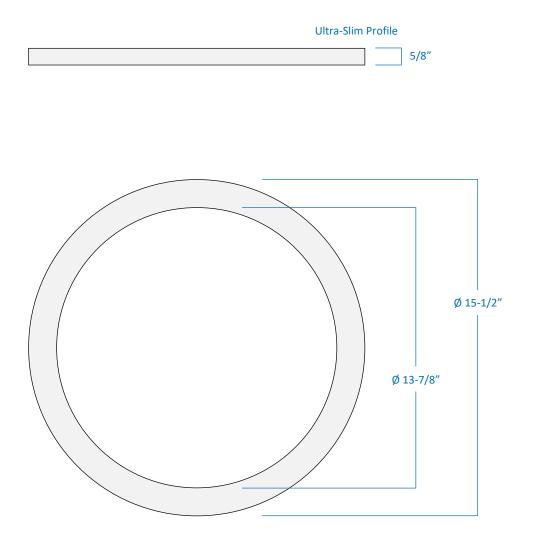

## **Product Specifications**

Part Number

AL8816-WH

ALT16-BK

ALT16-BN

| Description         | Description This ultra-slim flush mount offers a sleek design which blends with many decorative styles.                                         |                                            |
|---------------------|-------------------------------------------------------------------------------------------------------------------------------------------------|--------------------------------------------|
| Dimensions          | 15-1/2"Diameter x 5/8"Height                                                                                                                    |                                            |
| Colour Temperature  | Selectable – 2,700K / 3,000K / 3,500K / 4,000K / 5,000K                                                                                         |                                            |
| Brightness          | 2,000 Lumens                                                                                                                                    | 2700K                                      |
| Wattage             | 30 Watts Integrated LED                                                                                                                         | 3000K<br>3500K                             |
| Colour Rendering    | 90 CRI                                                                                                                                          | 4000K                                      |
| Dim Capacity        | Dimmable (100%-10%) with compatible dimmer                                                                                                      | 5000K                                      |
| Voltage / Frequency | 120V   60 Hz                                                                                                                                    |                                            |
| Average Rated Life  | Up to 50,000 Hours                                                                                                                              |                                            |
| Construction        | Magnetic Steel Trim & Polymeric Canopy<br>Frosted Acrylic Diffuser                                                                              | Intertek                                   |
| Listed              | cETLus Listed   CSA Certified<br>Suitable for wet locations                                                                                     |                                            |
| Features            | Ceiling mount only (hardware included)<br>Integrated LED provides energy and cost savings<br>Suitable for residential & commercial applications | Interchangeable Trims<br>(SOLD SEPARATELY) |