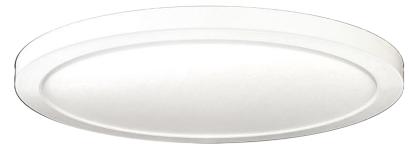

## 16" Integrated LED Flush Mount

| ED Flush Wount      | Project  |  |
|---------------------|----------|--|
|                     | Date     |  |
| Finish              | Туре     |  |
| White               |          |  |
| Black Trim          | Location |  |
| Brushed Nickel Trim |          |  |

## **Product Specifications**

Part Number

AL8816-WH

ALT16-BK

ALT16-BN

| Description         | Description This ultra-slim flush mount offers a sleek design which blends with many decorative styles.                                         |                                            |
|---------------------|-------------------------------------------------------------------------------------------------------------------------------------------------|--------------------------------------------|
| Dimensions          | 15-1/2"Diameter x 5/8"Height                                                                                                                    |                                            |
| Colour Temperature  | Selectable – 2,700K / 3,000K / 3,500K / 4,000K / 5,000K                                                                                         |                                            |
| Brightness          | 2,000 Lumens                                                                                                                                    | 2700K                                      |
| Wattage             | 30 Watts Integrated LED                                                                                                                         | 3000K<br>3500K                             |
| Colour Rendering    | 90 CRI                                                                                                                                          | 4000K                                      |
| Dim Capacity        | Dimmable (100%-10%) with compatible dimmer                                                                                                      | 5000K                                      |
| Voltage / Frequency | 120V   60 Hz                                                                                                                                    |                                            |
| Average Rated Life  | Up to 50,000 Hours                                                                                                                              |                                            |
| Construction        | Magnetic Steel Trim & Polymeric Canopy<br>Frosted Acrylic Diffuser                                                                              | Intertek                                   |
| Listed              | cETLus Listed   CSA Certified<br>Suitable for wet locations                                                                                     |                                            |
| Features            | Ceiling mount only (hardware included)<br>Integrated LED provides energy and cost savings<br>Suitable for residential & commercial applications | Interchangeable Trims<br>(SOLD SEPARATELY) |