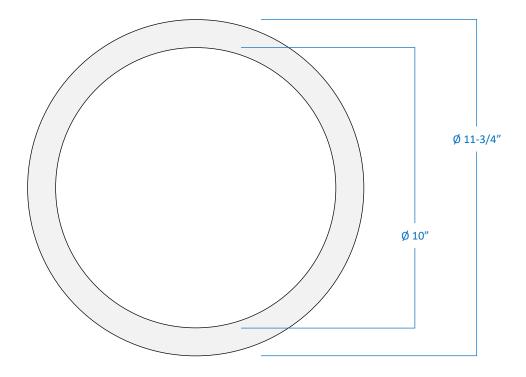

## AL8812-WH

| Project  |  |
|----------|--|
| Date     |  |
| Туре     |  |
| Location |  |

| Product Specifications |                                                                                                                                           |  |
|------------------------|-------------------------------------------------------------------------------------------------------------------------------------------|--|
| Description            | This ultra-slim flush mount offers a sleek design which blends with many decorative styles.                                               |  |
| Dimensions             | 11-3/4"Diameter x 5/8"Height                                                                                                              |  |
| Finish                 | White Trim                                                                                                                                |  |
| Colour Temperature     | Selectable – 2,700K / 3,000K / 3,500K / 4,000K / 5,000K                                                                                   |  |
| Brightness             | 1,600 Lumens                                                                                                                              |  |
| Wattage                | 24 Watts Integrated LED                                                                                                                   |  |
| Colour Rendering       | 90 CRI                                                                                                                                    |  |
| Dim Capacity           | Dimmable (100%-10%) with compatible dimmer                                                                                                |  |
| Voltage / Frequency    | 120V   60 Hz                                                                                                                              |  |
| Average Rated Life     | Up to 50,000 Hours                                                                                                                        |  |
| Construction           | Magnetic Polymeric Canopy Frosted Acrylic Diffuser                                                                                        |  |
| Listed                 | cETLus Listed   CSA Certified<br>Suitable for wet locations                                                                               |  |
| Features               | Ceiling mount only (hardware included) Integrated LED provides energy and cost savings Suitable for residential & commercial applications |  |