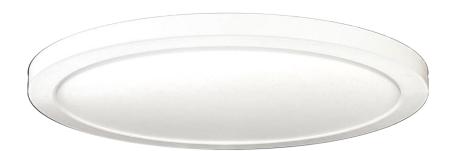

## 12" Integrated LED Flush Mount

## AL8812-WH

| Project  |  |
|----------|--|
| Date     |  |
| Туре     |  |
| Location |  |

| Product Specifications |                                                                                                                                           |  |
|------------------------|-------------------------------------------------------------------------------------------------------------------------------------------|--|
| Description            | This ultra-slim flush mount offers a sleek design which blends with many decorative styles.                                               |  |
| Dimensions             | 11-3/4"Diameter x 5/8"Height                                                                                                              |  |
| Finish                 | White Trim                                                                                                                                |  |
| Colour Temperature     | Selectable – 2,700K / 3,000K / 3,500K / 4,000K / 5,000K                                                                                   |  |
| Brightness             | 1,600 Lumens                                                                                                                              |  |
| Wattage                | 24 Watts Integrated LED                                                                                                                   |  |
| Colour Rendering       | 90 CRI                                                                                                                                    |  |
| Dim Capacity           | Dimmable (100%-10%) with compatible dimmer                                                                                                |  |
| Voltage / Frequency    | 120V   60 Hz                                                                                                                              |  |
| Average Rated Life     | Up to 50,000 Hours                                                                                                                        |  |
| Construction           | Magnetic Polymeric Canopy Frosted Acrylic Diffuser                                                                                        |  |
| Listed                 | cETLus Listed   CSA Certified<br>Suitable for wet locations                                                                               |  |
| Features               | Ceiling mount only (hardware included) Integrated LED provides energy and cost savings Suitable for residential & commercial applications |  |

# 12" Integrated LED Flush Mount

Ultra-Slim Profile
5/8"

GTA Office: 151 Aviva Park Drive, Woodbridge Ottawa Office: 200 Iber Road, Unit 5, Stittsville

Tel: 905-669-1230 Tel: 613-836-1977 www.sanremolighting.com © All rights reserved