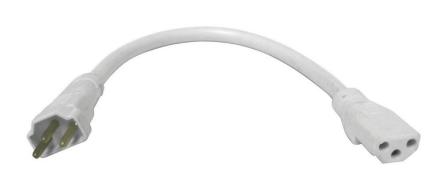

## Flexible Cable Connector

**Part Number Cable Length** 

12 inches

PEIC06 6 inches PEIC12

PEIC24 24 inches

| Project |  |
|---------|--|
| Date    |  |
| Туре    |  |

Location

| Product Specifications |                                                                                                                                                 |
|------------------------|-------------------------------------------------------------------------------------------------------------------------------------------------|
| Description            | 3-Prong AC flexible cable connector Use with <b>PREMIER PEJB005</b> Junction Box For <b>PREMIER</b> LED & T5 fluorescent linkable linear strips |
| Finish                 | White                                                                                                                                           |
| Certifications         | cETLus   Certified to CSA standards Suitable for dry locations only                                                                             |
| Features               | Easy Installation - grounded for safety                                                                                                         |