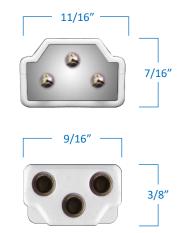

## Flexible Cable Connector

**Part Number Cable Length** 

12 inches

PEIC06 6 inches PEIC12

PEIC24 24 inches

| Project |  |
|---------|--|
| Date    |  |
| Туре    |  |

Location

| Product Specifications |                                                                                                                                                 |
|------------------------|-------------------------------------------------------------------------------------------------------------------------------------------------|
| Description            | 3-Prong AC flexible cable connector Use with <b>PREMIER PEJB005</b> Junction Box For <b>PREMIER</b> LED & T5 fluorescent linkable linear strips |
| Finish                 | White                                                                                                                                           |
| Certifications         | cETLus   Certified to CSA standards Suitable for dry locations only                                                                             |
| Features               | Easy Installation - grounded for safety                                                                                                         |