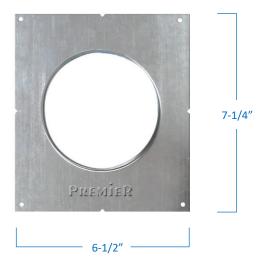

### Rough-in Plate (Plaster Frame)

#### **Part Number**

### PFH400RS

| Project  |  |
|----------|--|
| Date     |  |
| Туре     |  |
| Location |  |

| Product Specifications |                                                       |  |
|------------------------|-------------------------------------------------------|--|
| Description            | Small Rough-in Plate                                  |  |
| Finish                 | Galvanized Steel                                      |  |
| Dimensions             | 6-1/2"Width x 7-1/4"Length                            |  |
| Cut Out                | Ø 4-1/4" Diameter                                     |  |
| Certifications         | cULus or cETLus Listed                                |  |
| Features               | For use with Premier Electrical Products <sup>™</sup> |  |