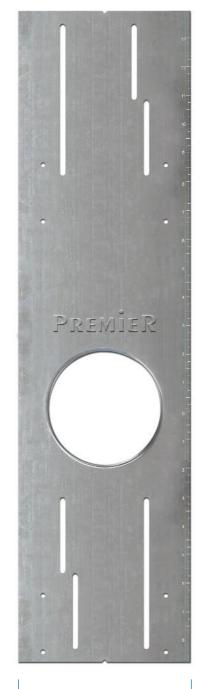

### Rough-in Plate (Plaster Frame)

### PFH400RL

| Project  |  |
|----------|--|
| Date     |  |
| Туре     |  |
| Location |  |

| Product Specifications |                                                       |  |
|------------------------|-------------------------------------------------------|--|
| Description            | Large Rough-in Plate                                  |  |
| Finish                 | Galvanized Steel                                      |  |
| Dimensions             | 6-1/2"Width x 24"Length                               |  |
| Cut Out                | Ø 4-1/4" Diameter                                     |  |
| Certifications         | cULus or cETLus Listed                                |  |
| Features               | For use with Premier Electrical Products <sup>™</sup> |  |

24"