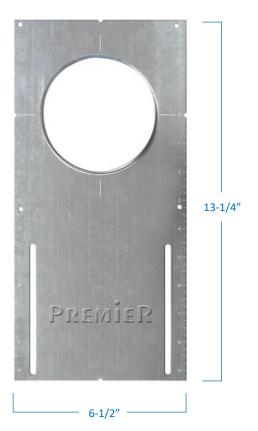

## Rough-in Plate (Plaster Frame)

## **Part Number**

## PFH400R

| Project  |  |
|----------|--|
| Date     |  |
| Туре     |  |
| Location |  |

| Product Specifications |                                                       |  |
|------------------------|-------------------------------------------------------|--|
| Description            | Standard Rough-in Plate                               |  |
| Finish                 | Galvanized Steel                                      |  |
| Dimensions             | 6-1/2"Width x 13-1/4"Length                           |  |
| Cut Out                | Ø 4-1/4" Diameter                                     |  |
| Certifications         | cULus or cETLus Listed                                |  |
| Features               | For use with Premier Electrical Products <sup>™</sup> |  |