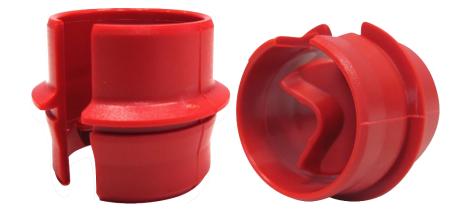

## **ZMM-PE4004**

| Project  |  |
|----------|--|
| Date     |  |
| Туре     |  |
| Location |  |

| Product Specifications |                                                                       |
|------------------------|-----------------------------------------------------------------------|
| Description            | 3/4" Non-metallic sheathed cable connector (snap-in type)             |
| Colour                 | Red                                                                   |
| Application            | For use with Type NMD90 single cable sizes: (1) 8/3 AWG, (1) 6/3 AWG. |
| Certifications         | UL Listed   CSA Certified                                             |