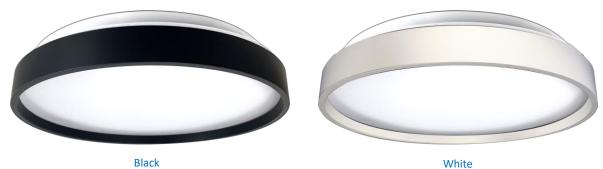

| Integrated LED Flush Mount Project   |                                                    |                          |       |        |
|--------------------------------------|----------------------------------------------------|--------------------------|-------|--------|
| Part Number<br>AL7513-BI<br>AL7513-W |                                                    | Date<br>Type<br>Location |       |        |
| Product Specifications               |                                                    |                          |       |        |
| Description                          | This flush mount offers a sleek and modern design. |                          |       |        |
| Lens                                 | White Frosted Acrylic                              |                          |       |        |
| Dimensions                           | 13"Diameter x 2-5/8"Height                         |                          | Ø 12" |        |
| Light Source                         | 25 Watts Integrated LED                            |                          |       | 2-5/8" |
| Light Output                         | 1110 Lumens                                        |                          |       |        |
| Colour Temp.                         | 3000 Kelvins (warm white)                          |                          | Ø 13" |        |
| Colour Rendering                     | 96 CRI                                             |                          |       |        |

White

GTA Office: 151 Aviva Park Drive, Woodbridge Ottawa Office: 200 Iber Road, Unit 5, Stittsville

Tel: 905-669-1230 Tel: 613-836-1977

www.sanremolighting.com © All rights reserved