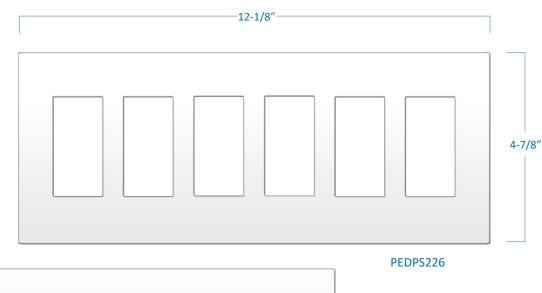

## Screwless Decorative 6-Gang Wall Plate

| Project  |  |
|----------|--|
| Date     |  |
| Туре     |  |
| Location |  |

## Part Number PEDPS226 PEDPS226-MT

White

Matte White

Finish

## Product SpecificationsDescriptionScrewless Decorative 6-Gang Wall PlateDimensions12-1/8''Width x 4-7/8"HeightConstructionImpact-Resistant ThermoplasticCertificationsCULus or cETLus Listed<br/>CSA CertifiedFeaturesMounting Hardware Included