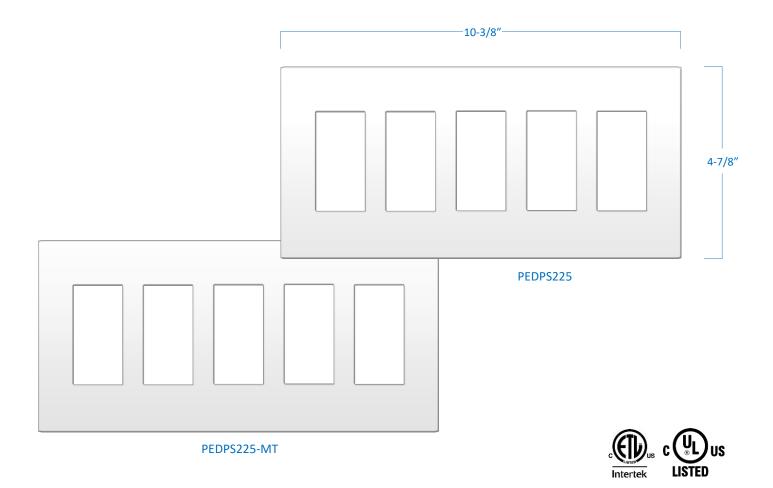

## Part Number PEDPS225 PEDPS225-MT

White

Matte White

Finish

## Product SpecificationsDescriptionScrewless Decorative 5-Gang Wall PlateDimensions10-3/8''Width x 4-7/8"HeightConstructionImpact-Resistant ThermoplasticCertificationscULus or cETLus Listed<br/>CSA CertifiedFeaturesMounting Hardware Included