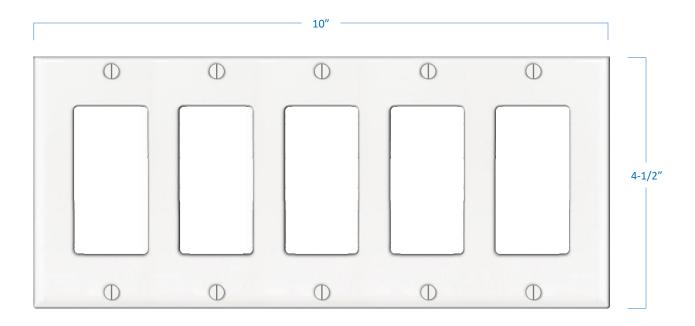

| Decorative 5-Gang Wall Plate |  |
|------------------------------|--|
|                              |  |

## **Product Specifications**

| Description    | Decorative 5-Gang Wall Plate            |
|----------------|-----------------------------------------|
| Finish         | White                                   |
| Dimensions     | 10''Width x 4-1/2"Height                |
| Construction   | Impact-Resistant Thermoplastic          |
| Certifications | cULus or cETLus Listed<br>CSA Certified |
| Features       | Mounting Hardware Included              |