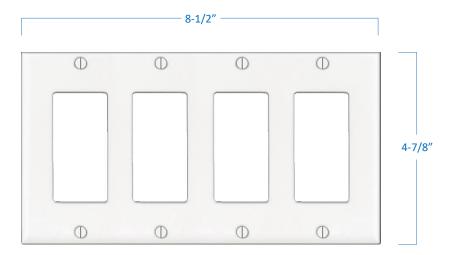

## **Product Specifications**

| Description    | Large Decorative 4-Gang Wall Plate      |
|----------------|-----------------------------------------|
| Finish         | White                                   |
| Dimensions     | 8-1/2"Width x 4-7/8"Height              |
| Construction   | Impact-Resistant Thermoplastic          |
| Certifications | cULus or cETLus Listed<br>CSA Certified |
| Features       | Mounting Hardware Included              |