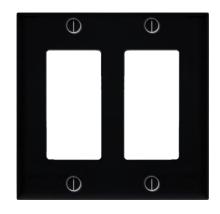

## Decorative 2-Gang Wall Plate

**Part Number Finish** PEDP222 White PEDP222-BK Black PEDP222-GR Grey

| Project  |  |
|----------|--|
| Date     |  |
| Туре     |  |
| Location |  |

| Product Specifications |                                         |
|------------------------|-----------------------------------------|
| Description            | Decorative 2-Gang Wall Plate            |
| Dimensions             | 4-5/8''Width x 4-1/2"Height             |
| Construction           | Impact-Resistant Thermoplastic          |
| Certifications         | cULus or cETLus Listed<br>CSA Certified |
| Features               | Mounting Hardware Included              |

PEDP222 PEDP222-BK PEDP222-GR

Tel: 905-669-1230

Tel: 613-836-1977

www.sanremolighting.com © All rights reserved