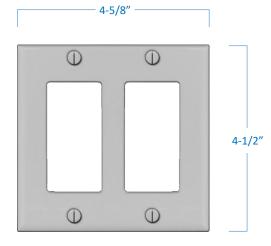

## Decorative 2-Gang Wall Plate

**Part Number Finish** PEDP222 White PEDP222-BK Black PEDP222-GR Grey

| Project  |  |
|----------|--|
| Date     |  |
| Туре     |  |
| Location |  |

| Product Specifications |                                         |
|------------------------|-----------------------------------------|
| Description            | Decorative 2-Gang Wall Plate            |
| Dimensions             | 4-5/8''Width x 4-1/2"Height             |
| Construction           | Impact-Resistant Thermoplastic          |
| Certifications         | cULus or cETLus Listed<br>CSA Certified |
| Features               | Mounting Hardware Included              |