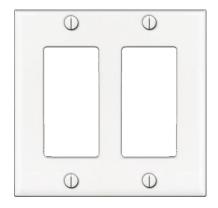

## Decorative 2-Gang Wall Plate

**Part Number Finish** PEDP222 White PEDP222-BK Black PEDP222-GR Grey

| Project  |  |
|----------|--|
| Date     |  |
| Туре     |  |
| Location |  |

| Product Specifications |                                         |
|------------------------|-----------------------------------------|
| Description            | Decorative 2-Gang Wall Plate            |
| Dimensions             | 4-5/8''Width x 4-1/2"Height             |
| Construction           | Impact-Resistant Thermoplastic          |
| Certifications         | cULus or cETLus Listed<br>CSA Certified |
| Features               | Mounting Hardware Included              |

PEDP222 PEDP222-BK PEDP222-GR

Tel: 905-669-1230

Tel: 613-836-1977

www.sanremolighting.com © All rights reserved