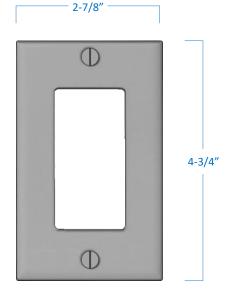

## Decorative 1-Gang Wall Plate

Part Number Finish
PEDP221M White
PEDP221M-BK Black
PEDP221M-GR Grey

| Project  |  |
|----------|--|
| Date     |  |
| Type     |  |
| Location |  |

| Product Specifications |                                         |  |
|------------------------|-----------------------------------------|--|
| Description            | Decorative 1-Gang Mid-Size Wall Plate   |  |
| Dimensions             | 2-7/8''Width x 4-3/4"Height             |  |
| Construction           | Impact-Resistant Thermoplastic          |  |
| Certifications         | cULus or cETLus Listed<br>CSA Certified |  |
| Features               | Mounting Hardware Included              |  |