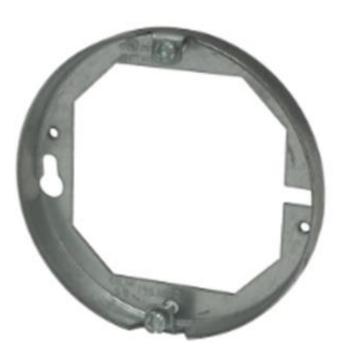

## Part Number

**BEOBEX** 

| Project  |  |
|----------|--|
| Date     |  |
| Туре     |  |
| Location |  |

| Product Specifications |                                                                 |  |
|------------------------|-----------------------------------------------------------------|--|
| Description            | Residential and commercial metallic junction box extension ring |  |
| Construction           | Galvanized steel                                                |  |
| Dimensions             | 4"Diameter x 1/2"Depth<br>5 cu.in. (80 cm <sup>3</sup> )        |  |
| Mounting Method        | For use with 4" octagonal junction boxes                        |  |
| Certifications         | cETLus or cULus Listed   CSA Certified                          |  |
| Features               | Combination screws (square & flathead)                          |  |