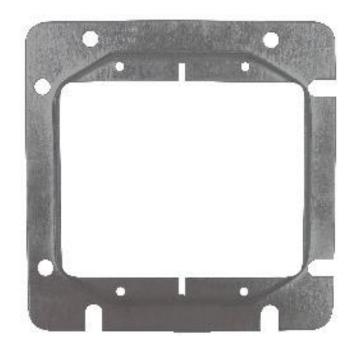

## BE72-C-17

| Project  |  |
|----------|--|
| Date     |  |
| Туре     |  |
| Location |  |

| Product Specifications |                                                                                                                                               |  |
|------------------------|-----------------------------------------------------------------------------------------------------------------------------------------------|--|
| Description            | Commercial metallic junction box cover Raised square device cover Opening for two devices For use in new construction & retrofit applications |  |
| Construction           | Galvanized steel                                                                                                                              |  |
| Dimensions             | 4-11/16"Width x 4-11/16"Height x 1/2"Raised 6.3 cu.in. (103 cm <sup>3</sup> )                                                                 |  |
| Certifications         | cETLus or cULus Listed   CSA Certified                                                                                                        |  |
| Features               | For use with 4-11/16" Square Junction Boxes                                                                                                   |  |