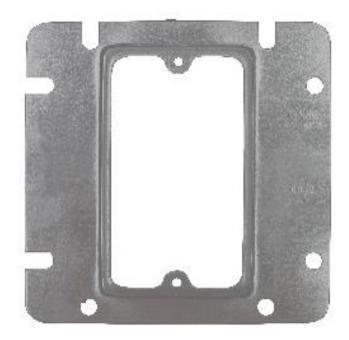

## **Part Number**

BE72-C-13

| Project  |  |
|----------|--|
| Date     |  |
| Туре     |  |
| Location |  |

| Product Specifications |                                                                                                                                              |
|------------------------|----------------------------------------------------------------------------------------------------------------------------------------------|
| Description            | Commercial metallic junction box cover Raised square device cover Opening for one device For use in new construction & retrofit applications |
| Construction           | Galvanized steel                                                                                                                             |
| Dimensions             | 4-11/16"Width x 4-11/16"Height x 1/2"Raised 3.5 cu.in. (57 cm <sup>3</sup> )                                                                 |
| Certifications         | cETLus or cULus Listed   CSA Certified                                                                                                       |
| Features               | For use with 4-11/16" Square Junction Boxes                                                                                                  |