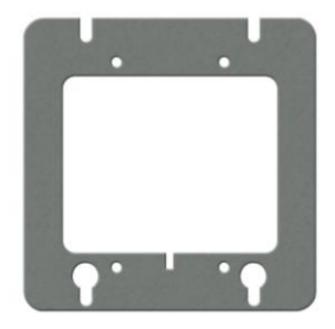

## Square Flush Box Cover

## **Part Number**

BE72-C-00

| Project  |  |
|----------|--|
| Date     |  |
| Туре     |  |
| Location |  |

| Product Specifications |                                                                                                                      |  |
|------------------------|----------------------------------------------------------------------------------------------------------------------|--|
| Description            | Commercial metallic junction box cover Opening for two devices For use in new construction and retrofit applications |  |
| Construction           | Galvanized steel                                                                                                     |  |
| Dimensions             | 4-11/16"Width x 4-11/16"Height                                                                                       |  |
| Certifications         | cETLus or cULus Listed   CSA Certified                                                                               |  |
| Features               | For use with 4-11/16" Square Junction Boxes                                                                          |  |