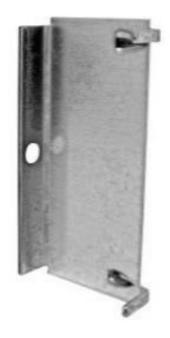

## Cable Protector Plate

## **Part Number**

## BE66SS

| Project  |  |
|----------|--|
| Date     |  |
| Туре     |  |
| Location |  |

| Product Specifications |                                                                                                                      |
|------------------------|----------------------------------------------------------------------------------------------------------------------|
| Description            | Commercial metallic utility accessory  For use on steel studs  For use in new construction and retrofit applications |
| Construction           | Galvanized steel                                                                                                     |
| Dimensions             | 1-7/8"Width x 4-3/8"Height                                                                                           |
| Certifications         | cETLus or cULus Listed   CSA Certified                                                                               |
| Features               | Easy installation                                                                                                    |