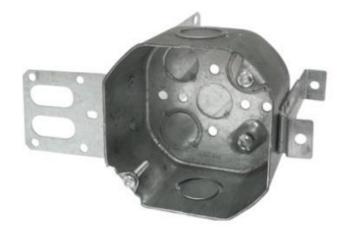

## Metallic Octagonal Junction box

## BE54171-KSSX

| Project  |  |
|----------|--|
| Date     |  |
| Туре     |  |
| Location |  |

| Product Specifications |                                                                                                 |
|------------------------|-------------------------------------------------------------------------------------------------|
| Description            | Commercial metallic junction box Deep octagonal ceiling box                                     |
| Construction           | Galvanized steel                                                                                |
| Knockouts              | 2 x 1/2" on back,<br>2 x concentric 3/4" (K) on back<br>2 x concentric 3/4" (K) on top / bottom |
| Dimensions             | 4"Diameter x 1-1/8"Depth<br>21 cu.in. (345 cm³)                                                 |
| Mounting Method        | Wraparound bracket for steel studs Integral additional support bracket                          |
| Certifications         | cETLus Listed   CSA Certified                                                                   |
| Features               | Combination screws (square & flathead) Raised ground screw                                      |