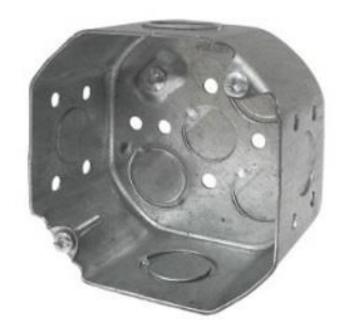

## Metallic Octagonal Junction Box

## BE54171-K

| Project  |  |
|----------|--|
| Date     |  |
| Туре     |  |
| Location |  |

| Product Specifications |                                                                                                                              |
|------------------------|------------------------------------------------------------------------------------------------------------------------------|
| Description            | Commercial metallic junction box Deep octagonal ceiling box                                                                  |
| Construction           | Galvanized steel                                                                                                             |
| Knockouts              | 2 x concentric 1/2" & 3/4" (K) on top/bottom 2 x 1/2" on back, and, 2 x concentric 1/2" & 3/4" (K) on back 2 x 1/2" on sides |
| Dimensions             | 4"Diameter x 2-1/8"Depth<br>21 cu.in. (345 cm³)                                                                              |
| Mounting Method        | Surface or wall mount installation                                                                                           |
| Certifications         | cETLus or cULus Listed   CSA Certified                                                                                       |
| Features               | For use with EMT, BX, Rigid Conduit<br>Combination screws (square & flathead)<br>Raised ground screw                         |