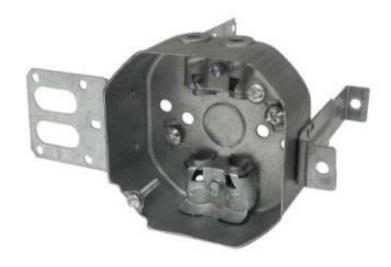

## Metallic Octagonal Junction Box

## BE54151-LSSAX

| Project  |  |
|----------|--|
| Date     |  |
| Туре     |  |
| Location |  |

| Product Specifications |                                                                                         |
|------------------------|-----------------------------------------------------------------------------------------|
| Description            | Commercial metallic junction box Octagonal ceiling box                                  |
| Construction           | Galvanized steel                                                                        |
| Knockouts              | 1 x 1/2" on back                                                                        |
| Dimensions             | 4"diameter x 1-1/2"Depth<br>15 cu.in. (210 cm³)                                         |
| Mounting Method        | Wraparound bracket for steel studs Integral additional support bracket                  |
| Certifications         | cETLus Listed   CSA Certified                                                           |
| Features               | Armoured cable clamps Pryouts (2 top & 2 bottom) Combination screws (square & flathead) |