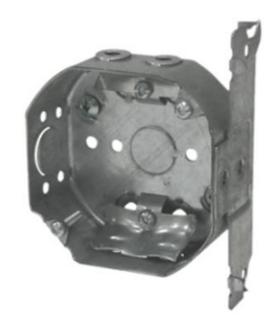

## Metallic Octagonal Junction Box

## BE54151-LHB

| Project  |  |
|----------|--|
| Date     |  |
| Туре     |  |
| Location |  |

| Product Specifications |                                                                                                      |
|------------------------|------------------------------------------------------------------------------------------------------|
| Description            | Residential metallic junction box Shallow octagonal ceiling box                                      |
| Construction           | Galvanized steel                                                                                     |
| Knockouts              | 1 x 1/2" on back<br>1 x 1/2" on side                                                                 |
| Dimensions             | 4"Diameter x 1-1/2"Depth<br>15 cu.in. (245 cm³)                                                      |
| Mounting Method        | Side bracket (nailing style with prongs) Prepositioned depth tabs & holding prongs                   |
| Certifications         | cETLus Listed   CSA Certified                                                                        |
| Features               | Non-metallic sheathed cable clamps Pryouts (2 top & 2 bottom) Combination screws (square & flathead) |