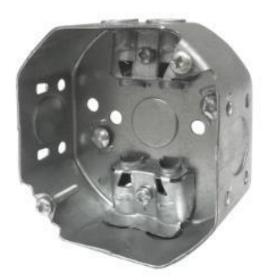

## Metallic Octagonal Junction Box

BE54151-LA

| Project  |  |
|----------|--|
| Date     |  |
| Туре     |  |
| Location |  |

| Product Specifications |                                                                                               |
|------------------------|-----------------------------------------------------------------------------------------------|
| Description            | Commercial metallic junction box<br>Octagonal ceiling box                                     |
| Construction           | Galvanized steel                                                                              |
| Knockouts              | 1 x 1/2" on back<br>2 x 1/2" on sides                                                         |
| Dimensions             | 4"Diameter x 1-1/2"Depth<br>15 cu.in. (245 cm <sup>3</sup> )                                  |
| Mounting Method        | Surface or wall mount installation                                                            |
| Certifications         | cETLus Listed   CSA Certified                                                                 |
| Features               | Armored cable clamps<br>Pryouts (2 on top & bottom)<br>Combination screws (square & flathead) |