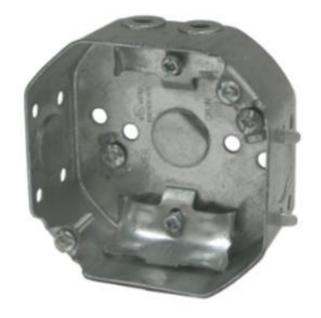

## Metallic Octagonal Junction Box

## BE54151-L

| Project  |  |
|----------|--|
| Date     |  |
| Туре     |  |
| Location |  |

| Product Specifications |                                                                                                      |
|------------------------|------------------------------------------------------------------------------------------------------|
| Description            | Residential metallic junction box Shallow octagonal ceiling box                                      |
| Construction           | Galvanized steel                                                                                     |
| Knockouts              | 1 x 1/2" on back<br>2 x 1/2" on sides                                                                |
| Dimensions             | 4"Diameter x 1-1/2"Depth<br>15 cu.in. (245 cm³)                                                      |
| Mounting Method        | Prepositioned depth tabs with 1/2" setback                                                           |
| Certifications         | cETLus Listed   CSA Certified                                                                        |
| Features               | Non-metallic sheathed cable clamps Pryouts (2 top & 2 bottom) Combination screws (square & flathead) |