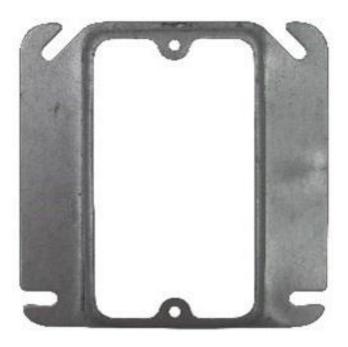

## **Raised Square Device Covers**

## BE52-C-49-1

| Date |      |  |
|------|------|--|
| Туре | <br> |  |

Product SpecificationsDescriptionCommercial metallic junction box cover<br/>Square cornered tile cover<br/>Opening for one device<br/>For use in new construction & retrofit applicationsConstructionGalvanized steelDimensions4"Width x 4"Height x 1"Raised<br/>6.8 cu.in. (111 cm<sup>3</sup>)CertificationscETLus or cULus Listed | CSA CertifiedFeaturesFor use with 4" Square Junction Boxes