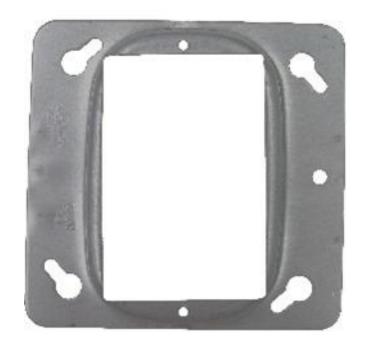

## Raised Square Device Covers

## BE52-C-14

| Project  |  |
|----------|--|
| Date     |  |
| Type     |  |
| Location |  |

| Product Specifications |                                                                                                                                              |
|------------------------|----------------------------------------------------------------------------------------------------------------------------------------------|
| Description            | Commercial metallic junction box cover Raised square device cover Opening for one device For use in new construction & retrofit applications |
| Construction           | Galvanized steel                                                                                                                             |
| Dimensions             | 4"Width x 4"Height x 3/4"Raised 5.1 cu.in. (84 cm <sup>3</sup> )                                                                             |
| Certifications         | cETLus or cULus Listed   CSA Certified                                                                                                       |
| Features               | For use with 4" Square Junction Boxes                                                                                                        |