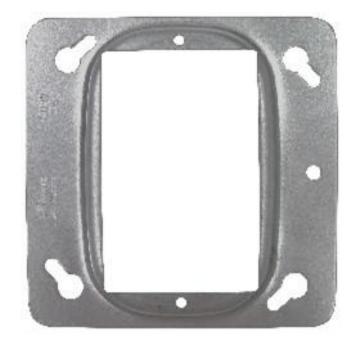

## Raised Square Device Covers

## BE52-C-13

| Project  |  |
|----------|--|
| Date     |  |
| Type     |  |
| Location |  |

| Product Specifications |                                                                                                                                              |  |
|------------------------|----------------------------------------------------------------------------------------------------------------------------------------------|--|
| Description            | Commercial metallic junction box cover Raised square device cover Opening for one device For use in new construction & retrofit applications |  |
| Construction           | Galvanized steel                                                                                                                             |  |
| Dimensions             | 4"Width x 4"Height x 1/2"Raised<br>3.5 cu.in. (57 cm <sup>3</sup> )                                                                          |  |
| Certifications         | cETLus or cULus Listed   CSA Certified                                                                                                       |  |
| Features               | For use with 4" Square Junction Boxes                                                                                                        |  |