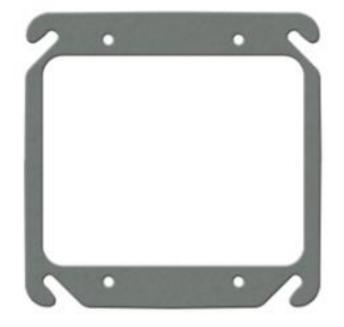

## Square Flush Box Cover

## **Part Number**

BE52-C-00

| Project  |  |
|----------|--|
| Date     |  |
| Туре     |  |
| Location |  |

| Product Specifications |                                                                                                                      |
|------------------------|----------------------------------------------------------------------------------------------------------------------|
| Description            | Commercial metallic junction box cover Opening for two devices For use in new construction and retrofit applications |
| Construction           | Galvanized steel                                                                                                     |
| Dimensions             | 4"Width x 4"Height                                                                                                   |
| Certifications         | cETLus or cULus Listed   CSA Certified                                                                               |
| Features               | For use with 4" Square Junction Boxes                                                                                |