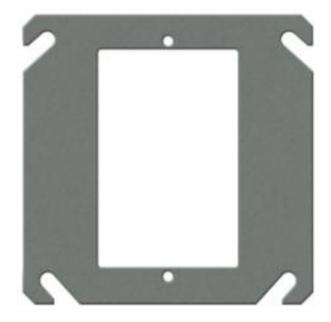

## Square Flush Box Cover

## BE52-C-0

| Project  |  |
|----------|--|
| Date     |  |
| Туре     |  |
| Location |  |

| Product Specifications |                                                                                                                     |  |
|------------------------|---------------------------------------------------------------------------------------------------------------------|--|
| Description            | Commercial metallic junction box cover Opening for one device For use in new construction and retrofit applications |  |
| Construction           | Galvanized steel                                                                                                    |  |
| Dimensions             | 4"Width x 4"Height                                                                                                  |  |
| Certifications         | cETLus or cULus Listed   CSA Certified                                                                              |  |
| Features               | For use with 4" Square Junction Boxes                                                                               |  |