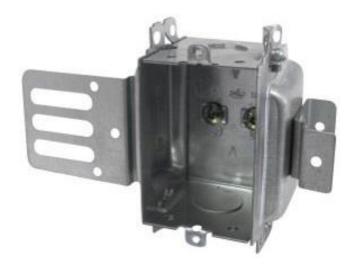

## BE3102-SSX

| Project  |  |
|----------|--|
| Date     |  |
| Type     |  |
| Location |  |

| Product Specifications |                                                                                                                         |
|------------------------|-------------------------------------------------------------------------------------------------------------------------|
| Description            | Commercial metallic device box 1-Gang (gangable) For use in new construction applications                               |
| Construction           | Galvanized steel                                                                                                        |
| Knockouts              | 2 x 1/2" on top/bottom                                                                                                  |
| Dimensions             | 2"Width x 3"Height x 2"Depth<br>12 cu.in. (195 cm <sup>3</sup> )                                                        |
| Mounting Method        | Wraparound bracket for steel stud installations Integral additional support bracket Extended sides for external nailing |
| Certifications         | cETLus or cULus Listed   CSA Certified                                                                                  |
| Features               | Combination screws (square & flathead)                                                                                  |