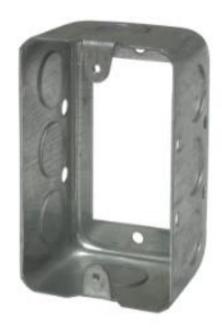

## BE1110-R

| Project  |  |
|----------|--|
| Date     |  |
| Туре     |  |
| Location |  |

| Product Specifications |                                                                                                                                                      |
|------------------------|------------------------------------------------------------------------------------------------------------------------------------------------------|
| Description            | Commercial metallic utility box extension ring 1-Gang (welded)                                                                                       |
| Construction           | Galvanized steel                                                                                                                                     |
| Knockouts              | 2 x 1/2" on top/bottom<br>6 x 1/2" on sides                                                                                                          |
| Dimensions             | 2-1/2"Width x 4"Height x 1-7/8"Depth<br>16.5 cu.in. (270 cm <sup>3</sup> )                                                                           |
| Certifications         | cETLus or cULus Listed   CSA Certified                                                                                                               |
| Features               | For use with BE1110 Utility Box Secures directly onto utility box Combination screw (square & flathead) Raised ground screw Use BE11-C Series covers |