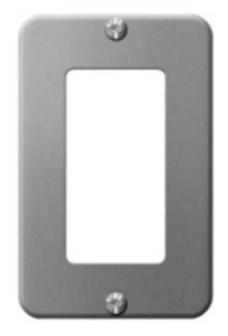

## BE11-C-10

| Project  |  |
|----------|--|
| Date     |  |
| Туре     |  |
| Location |  |

| Product Specifications |                                                                                                                                                                             |  |
|------------------------|-----------------------------------------------------------------------------------------------------------------------------------------------------------------------------|--|
| Description            | Residential and commercial metallic utility box cover 1-Gang (single receptacle) For use with GFCI outlet receptacles For use in new construction and retrofit applications |  |
| Construction           | Galvanized steel                                                                                                                                                            |  |
| Dimensions             | 2-5/8"Width x 4-1/4"Height                                                                                                                                                  |  |
| Certifications         | cETLus Listed   CSA Certified                                                                                                                                               |  |
| Features               | Combination screws (square & flathead)  Mounting screws included                                                                                                            |  |