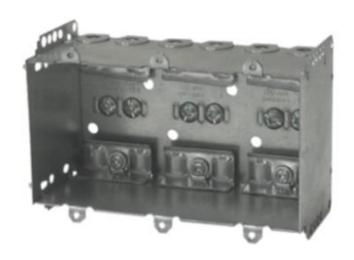

## BE2104-LLE-3

| Project  |  |
|----------|--|
| Date     |  |
| Туре     |  |
| Location |  |

| Product Specifications |                                                                                          |  |
|------------------------|------------------------------------------------------------------------------------------|--|
| Description            | Residential metallic device box 3-Gang (welded) For use in new construction applications |  |
| Construction           | Galvanized steel                                                                         |  |
| Dimensions             | 5-1/2"Width x 3"Height x 2-1/2"Depth 37.5 cu.in. (615 cm <sup>3</sup> )                  |  |
| Mounting Method        | Extended sides for external nailing Prepositioned depth tabs & holding prongs            |  |
| Certifications         | cETLus Listed   CSA Certified                                                            |  |
| Features               | Universal cable clamps Pryouts (6 top & 6 bottom) Combination screws (square & flathead) |  |