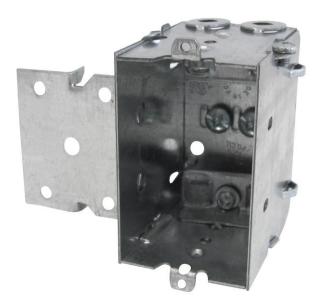

## Metallic Device Box

## BE1104-LMS

| Project  |  |
|----------|--|
| Date     |  |
| Туре     |  |
| Location |  |

| Product Specifications |                                                                                                  |
|------------------------|--------------------------------------------------------------------------------------------------|
| Description            | Residential metallic device box<br>1-Gang (gangable)<br>For use in new construction applications |
| Construction           | Galvanized steel                                                                                 |
| Dimensions             | 2"Width x 3"Height x 2-1/2"Depth<br>12.5 cu.in. (205 cm <sup>3</sup> )                           |
| Mounting Method        | Mounting strap with prongs and 1/2" setback                                                      |
| Certifications         | cETLus Listed   CSA Certified                                                                    |
| Features               | Universal cable clamps<br>Pryouts (2 top & 2 bottom)<br>Combination screws (square & flathead)   |