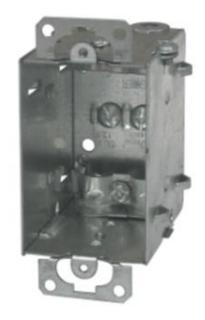

## Metallic Device Box

## BE1104-L

| Project  |  |
|----------|--|
| Date     |  |
| Туре     |  |
| Location |  |

| Product Specifications |                                                                                                                                  |  |
|------------------------|----------------------------------------------------------------------------------------------------------------------------------|--|
| Description            | Residential metallic device box<br>1-Gang (gangable)<br>For use in retrofit applications                                         |  |
| Construction           | Galvanized steel                                                                                                                 |  |
| Dimensions             | 2"Width x 3"Height x 2-1/2"Depth<br>12.5 cu.in. (205 cm <sup>3</sup> )                                                           |  |
| Mounting Method        | Flush mounting ears                                                                                                              |  |
| Certifications         | cETLus Listed   CSA Certified                                                                                                    |  |
| Features               | Universal cable clamps Pryouts (2 top & 2 bottom) Embossed sides for structural stability Combination screws (square & flathead) |  |