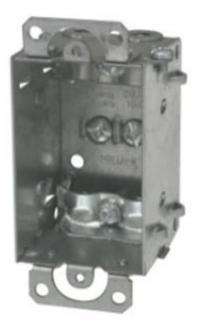

## Part Number

BE1102-L

| Project  |  |
|----------|--|
| Date     |  |
| Туре     |  |
| Location |  |

| Product Specifications |                                                                                                                                           |  |
|------------------------|-------------------------------------------------------------------------------------------------------------------------------------------|--|
| Description            | Residential metallic device box<br>1-Gang (gangable)<br>For use in retrofit applications                                                  |  |
| Construction           | Galvanized steel                                                                                                                          |  |
| Dimensions             | 2"Width x 3"Height x 2"Depth<br>10 cu.in. (165 cm <sup>3</sup> )                                                                          |  |
| Mounting Method        | Flush mounting ears                                                                                                                       |  |
| Certifications         | cETLus Listed   CSA Certified                                                                                                             |  |
| Features               | Universal cable clamps<br>Pryouts (2 top & 2 bottom)<br>Embossed sides for structural stability<br>Combination screws (square & flathead) |  |