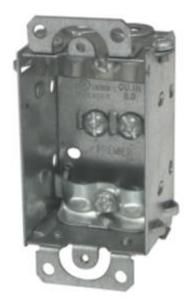

## BE1100-L

| Project  |  |
|----------|--|
| Date     |  |
| Туре     |  |
| Location |  |

| Product Specifications |                                                                                                                                  |  |
|------------------------|----------------------------------------------------------------------------------------------------------------------------------|--|
| Description            | Residential metallic device box<br>1-Gang (gangable)<br>For use in retrofit applications                                         |  |
| Construction           | Galvanized steel                                                                                                                 |  |
| Dimensions             | 2"Width x 3"Height x 1-1/2"Depth<br>8 cu.in. (130 cm <sup>3</sup> )                                                              |  |
| Mounting Method        | Flush mounting ears                                                                                                              |  |
| Certifications         | cETLus Listed   CSA Certified                                                                                                    |  |
| Features               | Universal cable clamps Pryouts (2 top & 2 bottom) Embossed sides for structural stability Combination screws (square & flathead) |  |