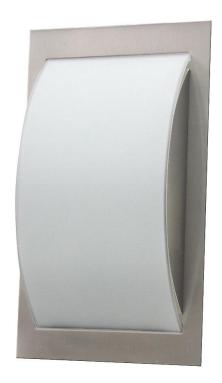

## 1-Light Wall Sconce

## WS3581-BN

| Project  |  |
|----------|--|
| Date     |  |
| Туре     |  |
| Location |  |

| Product Specifications |                                                                                                 |
|------------------------|-------------------------------------------------------------------------------------------------|
| Description            | 1-Light modern wall sconce is suitable for hallways, entryway, master bedroom and accent walls. |
| Finish                 | Brushed Nickel                                                                                  |
| Shade                  | White Frosted Glass                                                                             |
| Dimensions             | 6-3/4"Width x 11-1/2"Height x 3-3/4"Extension                                                   |
| Lamps                  | 1 x LED (E26 Medium Base) not included                                                          |
| Certifications         | cETLus Listed   CSA Certified                                                                   |
| Features               | 120V   60Hz<br>Vertical wall mount only (hardware included)                                     |