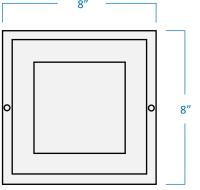

## A1000-BK

| Project  |  |
|----------|--|
| Date     |  |
| Туре     |  |
| Location |  |

| Product Specifications |                                                                                          |  |
|------------------------|------------------------------------------------------------------------------------------|--|
| Description            | 1-Light traditional square style<br>Exterior use ceiling flush mount<br>Ambient lighting |  |
| Finish                 | Black                                                                                    |  |
| Construction           | Durable painted steel<br>Clear seeded glass                                              |  |
| Dimensions             | 8"Width x 8"Length x 4-1/2"Height                                                        |  |
| Lamps                  | 1 x LED (E26 Medium Base) not included                                                   |  |
| Certifications         | cULus or cETLus Listed<br>Certified to CSA standards<br>Suitable for damp locations      |  |
| Notes                  | 120V   60Hz Used<br>Ceiling mount (hardware included)                                    |  |