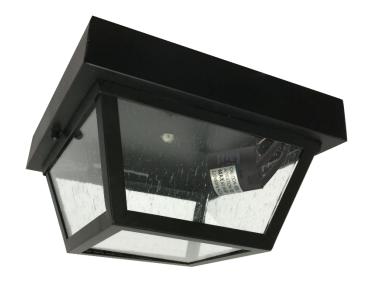

## **Exterior Square Ceiling Flush Mount**

## A1000-BK

| Project  |  |
|----------|--|
| Date     |  |
| Туре     |  |
| Location |  |

| Product Specifications |                                                                                          |  |
|------------------------|------------------------------------------------------------------------------------------|--|
| Description            | 1-Light traditional square style<br>Exterior use ceiling flush mount<br>Ambient lighting |  |
| Finish                 | Black                                                                                    |  |
| Construction           | Durable painted steel<br>Clear seeded glass                                              |  |
| Dimensions             | 8"Width x 8"Length x 4-1/2"Height                                                        |  |
| Lamps                  | 1 x LED (E26 Medium Base) not included                                                   |  |
| Certifications         | cULus or cETLus Listed<br>Certified to CSA standards<br>Suitable for damp locations      |  |
| Notes                  | 120V   60Hz Used<br>Ceiling mount (hardware included)                                    |  |