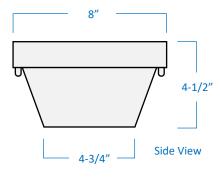

## A1000-BK

| Project  |  |
|----------|--|
| Date     |  |
| Туре     |  |
| Location |  |

| Product Specifications |                                                                                          |  |
|------------------------|------------------------------------------------------------------------------------------|--|
| Description            | 1-Light traditional square style<br>Exterior use ceiling flush mount<br>Ambient lighting |  |
| Finish                 | Black                                                                                    |  |
| Construction           | Durable painted steel<br>Clear seeded glass                                              |  |
| Dimensions             | 8"Width x 8"Length x 4-1/2"Height                                                        |  |
| Lamps                  | 1 x LED (E26 Medium Base) not included                                                   |  |
| Certifications         | cULus or cETLus Listed<br>Certified to CSA standards<br>Suitable for damp locations      |  |
| Notes                  | 120V   60Hz Used<br>Ceiling mount (hardware included)                                    |  |