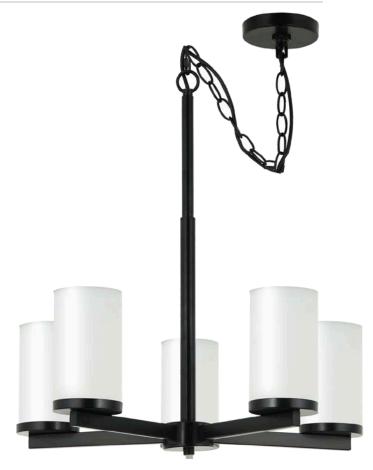

# 5-Light Chandelier

### **Part Number**

## B62065-BK

| Project  |  |
|----------|--|
| Date     |  |
| Type     |  |
| Location |  |

| Product Specifications |                                                                                                  |
|------------------------|--------------------------------------------------------------------------------------------------|
| Description            | This chandelier's refined design provides a sophisticated accent to any contemporary home décor. |
| Finish                 | Black                                                                                            |
| Shade                  | White Frosted Glass                                                                              |
| Dimensions             | 22.5" Diameter x 25" Height (Approx. 60" max) Includes adjustable hanging chain                  |
| Lamps                  | 5 x LED A19 (E26 Medium Base) INCLUDED                                                           |
| Certifications         | cETLus Listed   CSA Certified                                                                    |
| Features               | 120V   60Hz<br>Ceiling mount only (hardware included)                                            |