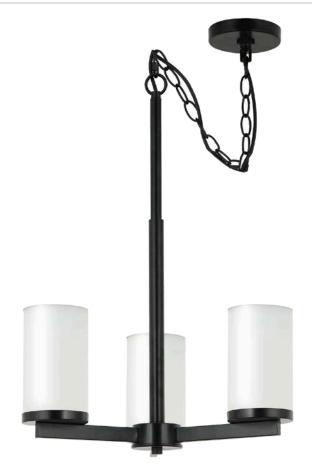

# 3-Light Chandelier

### **Part Number**

## B62063-BK

| Project  |  |
|----------|--|
| Date     |  |
| Туре     |  |
| Location |  |

| Product Specifications |                                                                                                  |
|------------------------|--------------------------------------------------------------------------------------------------|
| Description            | This chandelier's refined design provides a sophisticated accent to any contemporary home décor. |
| Finish                 | Black                                                                                            |
| Shade                  | White Frosted Glass                                                                              |
| Dimensions             | 17" Diameter x 25" Height (Approx. 60" max) Includes adjustable hanging chain                    |
| Lamps                  | 3 x LED A19 (E26 Medium Base) INCLUDED                                                           |
| Certifications         | cETLus Listed   CSA Certified                                                                    |
| Features               | 120V   60Hz<br>Ceiling mount only (hardware included)                                            |