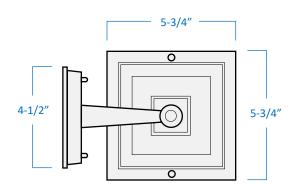

## B4050-BK

| Project  |  |
|----------|--|
| Date     |  |
| Туре     |  |
| Location |  |

| Product Specifications |                                                                      |
|------------------------|----------------------------------------------------------------------|
| Description            | Single-light contemporary exterior wall lantern for ambient lighting |
| Finish                 | Black                                                                |
| Construction           | Durable die cast aluminum<br>Frosted glass                           |
| Dimensions             | 5-3/4" Width x 12" Height x 8" Extension                             |
| Lamps                  | 1 x LED (E26 Medium Base) INCLUDED                                   |
| Certifications         | cETLus Listed   CSA Certified<br>Suitable for wet locations          |
| Features               | 120V   60Hz<br>Vertical wall mount only (hardware included)          |