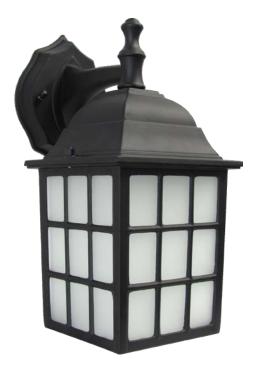

## B4050-BK

| Project  |  |
|----------|--|
| Date     |  |
| Туре     |  |
| Location |  |

| Product Specifications |                                                                      |
|------------------------|----------------------------------------------------------------------|
| Description            | Single-light contemporary exterior wall lantern for ambient lighting |
| Finish                 | Black                                                                |
| Construction           | Durable die cast aluminum<br>Frosted glass                           |
| Dimensions             | 5-3/4" Width x 12" Height x 8" Extension                             |
| Lamps                  | 1 x LED (E26 Medium Base) INCLUDED                                   |
| Certifications         | cETLus Listed   CSA Certified<br>Suitable for wet locations          |
| Features               | 120V   60Hz<br>Vertical wall mount only (hardware included)          |