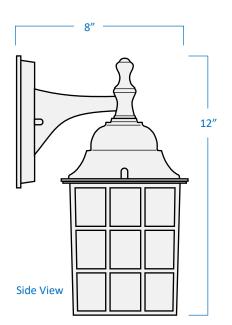

## B4050-BK

| Project  |  |
|----------|--|
| Date     |  |
| Туре     |  |
| Location |  |

| Product Specifications |                                                                      |
|------------------------|----------------------------------------------------------------------|
| Description            | Single-light contemporary exterior wall lantern for ambient lighting |
| Finish                 | Black                                                                |
| Construction           | Durable die cast aluminum<br>Frosted glass                           |
| Dimensions             | 5-3/4" Width x 12" Height x 8" Extension                             |
| Lamps                  | 1 x LED (E26 Medium Base) INCLUDED                                   |
| Certifications         | cETLus Listed   CSA Certified<br>Suitable for wet locations          |
| Features               | 120V   60Hz<br>Vertical wall mount only (hardware included)          |